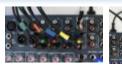

### 10: Plug the Microphones into the Mixer.

11: Plug the Sound Card into the Mixer.

12: Plug the Speakers into the Mixer.

13: Plug the Powered Speaker into the Slave Speaker.

14: Turn the Volume Control on the Speakers to Vertical.

15: Turn the Volume Control on the Mixer to Zero, (remember to turn it up again later when you want to hear something).

16: Turn the Power on to the Mixer, then the Speakers, then the PC Monitor and finally the PC.