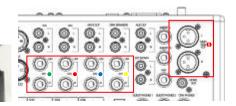

4: Plug the HDMI Cable for the Screen into the HDMI Port.

5: Plug the USB Cable for the Screen into one of the rear USB Sockets.

6: Plug the USB Cable for the Sound Card into one of the rear USB Sockets.

7: Plug the Power Supply Cable into the Touch Screen.

8: Plug the USB & HDMI Cables into the Touch Screen.

9: Plug the XLR Cables into the Microphones (Cables and Microphone have coloured indictors).

| D. S. Harris | • |
|--------------|---|
|              |   |