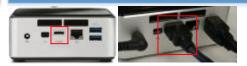

#### **Step By Step Connection Guide:**

- 1: Unpack everything from the shipping boxes correctly.
- 2: Plug the Supply Power into the PC and into the 13amp Extension block.

3: Plug the Wireless Keyboard and Mouse dongle into one of the front USB Sockets.

4: Plug the HDMI Cable for the Screen into the HDMI Port.

5: Plug the USB Cable for the Screen into one of the rear USB Sockets.

6: Plug the USB Cable for the Sound Card into one of the rear USB Sockets.