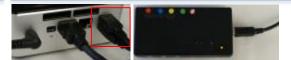

#### **Step By Step Connection Guide:**

- 1: Unpack everything from the shipping boxes correctly.
- 2: Plug the Supply Power into the PC and into the 13amp Extension block.

3: Plug the Wireless Keyboard and Mouse dongle into one of the front USB Sockets.

4: Plug the HDMI Cable for the Screen into the HDMI Port.

5: Plug the USB Cable for the Screen into one of the rear USB Sockets.

6: Plug the USB Cable for the Sound Card into one of the rear USB Sockets.