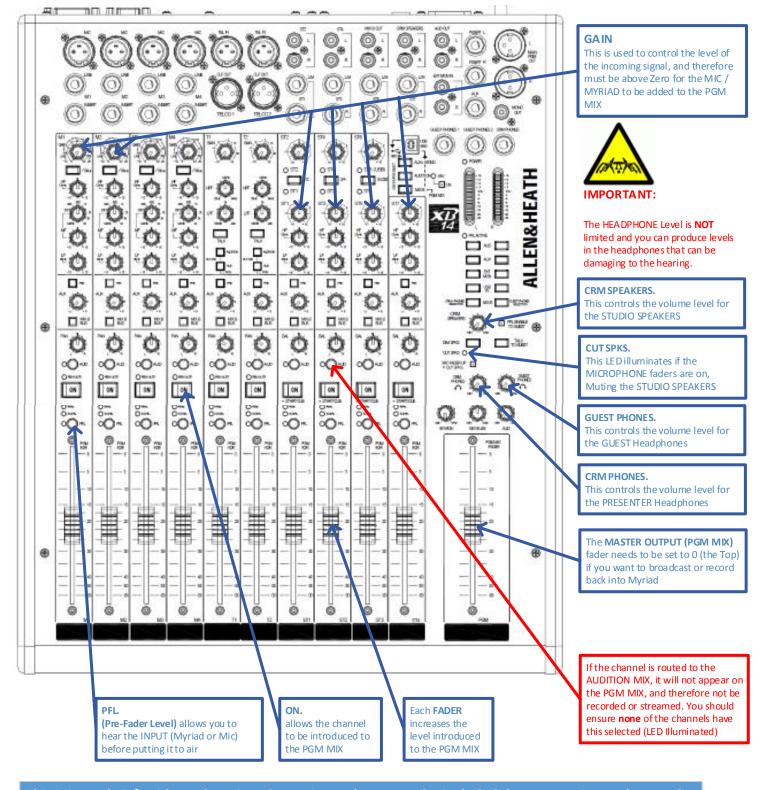

### 10: Plug the Microphones into the Mixer.

11: Plug the Sound Card into the Mixer.

12: Plug the Speakers into the Mixer.

13: Plug the Powered Speaker into the Slave Speaker.

14: Turn the Volume Control on the Speakers to Vertical.

15: Turn the Volume Control on the Mixer to Zero, (remember to turn it up again later when you want to hear something).

16: Turn the Power on to the Mixer, then the Speakers, then the PC Monitor and finally the PC.

n/a David Boulton

JOB NUMBER

SSP\_SETUP\_GUIDE
SHEET

4 OF 5

REV

This is just a brief guide to the Mixer Operations, please see the included documentation and manuals.

Have a look at the dedicated training Videos for this package on our YouTube Channel.