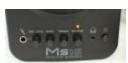

### 10: Plug the Microphones into the Mixer.

11: Plug the Sound Card into the Mixer.

12: Plug the Speakers into the Mixer.

13: Plug the Powered Speaker into the Slave Speaker.

14: Turn the Volume Control on the Speakers to Vertical.

15: Turn the Volume Control on the Mixer to Zero, (remember to turn it up again later when you want to hear something).

16: Turn the Power on to the Mixer, then the Speakers, then the PC Monitor and finally the PC.