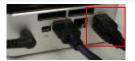

#### **Step By Step Connection Guide:**

- 1: Unpack everything from the shipping boxes correctly.
- 2: Plug the Supply Power into the PC and into the 13amp Extension block.

3: Plug the Wireless Keyboard and Mouse dongle into one of the front USB Sockets.

4: Plug the HDMI Cable for the Screen into the HDMI Port.

5: Plug the USB Cable for the Screen into one of the rear USB Sockets.

6: Plug the USB Cable for the Sound Card into one of the rear USB Sockets.