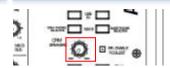

### 10: Plug the Microphones into the Mixer.

11: Plug the Sound Card into the Mixer.

12: Plug the Speakers into the Mixer.

13: Plug the Powered Speaker into the Slave Speaker.

14: Turn the Volume Control on the Speakers to Vertical.

15: Turn the Volume Control on the Mixer to Zero, (remember to turn it up again later when you want to hear something).

16: Turn the Power on to the Mixer, then the Speakers, then the PC Monitor and finally the PC.