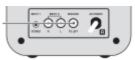

### 10: Plug the Microphones into the Mixer.

11: Plug the Sound Card into the Mixer.

12: Plug the Speakers into the Mixer.

13: Plug the Powered Speaker into the Slave Speaker.

14: Turn the Volume Control on the Speakers to Vertical.

15: Turn the Volume Control on the Mixer to Zero, (remember to turn it up again later when you want to hear something).

16: Turn the Power on to the Mixer, then the Speakers, then the PC Monitor and finally the PC.