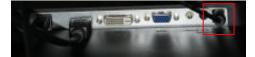

4: Plug the HDMI Cable for the Screen into the HDMI Port.

5: Plug the USB Cable for the Screen into one of the rear USB Sockets.

6: Plug the USB Cable for the Sound Card into one of the rear USB Sockets.

7: Plug the Power Supply Cable into the Touch Screen.

8: Plug the USB & HDMI Cables into the Touch Screen.

9: Plug the XLR Cables into the Microphones (Cables and Microphone have coloured indictors).

| D. S. Harris | • |
|--------------|---|
|              |   |