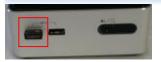

4: Plug the HDMI Cable for the Screen into the HDMI Port.

5: Plug the USB Cable for the Screen into one of the rear USB Sockets.

6: Plug the USB Cable for the Sound Card into one of the rear USB Sockets.

7: Plug the Power Supply Cable into the Touch Screen.

8: Plug the USB & HDMI Cables into the Touch Screen.

9: Plug the XLR Cables into the Microphones (Cables and Microphone have coloured indictors).

| D. S. Harris | • |
|--------------|---|
|              |   |