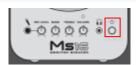

### 10: Plug the Microphones into the Mixer.

11: Plug the Sound Card into the Mixer.

12: Plug the Speakers into the Mixer.

13: Plug the Powered Speaker into the Slave Speaker.

14: Turn the Volume Control on the Speakers to Vertical.

15: Turn the Volume Control on the Mixer to Zero, (remember to turn it up again later when you want to hear something).

16: Turn the Power on to the Mixer, then the Speakers, then the PC Monitor and finally the PC.