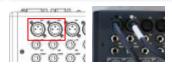

7: Plug the Power Supply Cable into the Touch Screen.

8: Plug the USB & HDMI Cables into the Touch Screen.

9: Plug the XLR Cables into the Microphones (Cables and Microphone have coloured indictors).

| D. S. Harris | • |
|--------------|---|
|              |   |