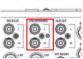

### 10: Plug the Microphones into the Mixer.

11: Plug the Sound Card into the Mixer.

12: Plug the Speakers into the Mixer.

13: Plug the Powered Speaker into the Slave Speaker.

14: Turn the Volume Control on the Speakers to Vertical.