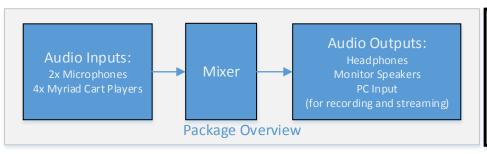

# The Starter Studio package from P Squared Ltd has been designed to be as simple as possible to install and pack away again afterwards.

All of the cables supplied are labelled at both ends so there should be no confusion as to where they plug in. We have created this quick start installation guide to help you on your way.

1x Myriad Playout PC with Power Supply

1x USB Soundcard with Cable

1x Wireless Mouse and Keyboard with

**Receiver Dongle** 

2x Headphones with Cables

2x Microphones with Cables

**2x Desktop Microphone Stands** 

1x Speakers with Cables

1x Audio Mixer with IEC Power Cable

1x 13amp Power Extension Block

**Software License Certificates** 

**Installation Paperwork** 

Pictures are for illustrative purposes only, P Squared Ltd reserve the right to alter specifications without prior notice.