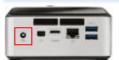

#### **Step By Step Connection Guide:**

- 1: Unpack everything from the shipping boxes correctly.
- 2: Plug the Supply Power into the PC and into the 13amp Extension block.

3: Plug the Wireless Keyboard and Mouse dongle into one of the front USB Sockets.

4: Plug the HDMI Cable for the Screen into the HDMI Port.

5: Plug the USB Cable for the Screen into one of the rear USB Sockets.

6: Plug the USB Cable for the Sound Card into one of the rear USB Sockets.