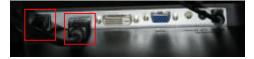

4: Plug the HDMI Cable for the Screen into the HDMI Port.

5: Plug the USB Cable for the Screen into one of the rear USB Sockets.

6: Plug the USB Cable for the Sound Card into one of the rear USB Sockets.

7: Plug the Power Supply Cable into the Touch Screen.

8: Plug the USB & HDMI Cables into the Touch Screen.

9: Plug the XLR Cables into the Microphones (Cables and Microphone have coloured indictors).

| D. S. Harris | • |
|--------------|---|
|              |   |